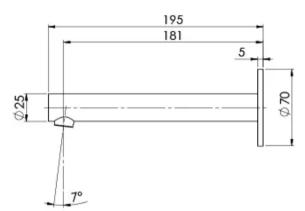

## **VIVID SLIMLINE SS**

VIVID SLIMLINE SS 316 WALL BASIN / BATH OUTLET 180MM

Please visit https://www.phoenixtapware.com.au/warranty to view the full warranty

While we aim to ensure the specifications shown are correct at time of printing, Phoenix Tapware reserves the right to make modifications without prior notice. Always use the physical product measurements for mark-ups and roughing-in as the line drawing shown may differ from the actual product over time. All measurements are shown in millimetres. Colours may vary from image shown.