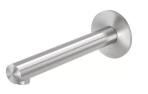

## **VIVID SLIMLINE SS**

VIVID SLIMLINE SS 316 WALL BASIN / BATH OUTLET 180MM

## **AVAILABLE IN**

316-7610-51 Stainless Steel