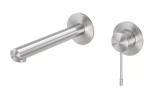

## **VIVID SLIMLINE SS**

VIVID SLIMLINE SS 316 WALL BASIN / BATH MIXER SET 180MM

## AVAILABLE IN

316-7810-51 Stainless Steel