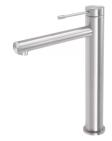

## **VIVID SLIMLINE SS**

VIVID SLIMLINE SS 316 VESSEL MIXER

## AVAILABLE IN

316-7900-51 Stainless Steel

INFORMATION

Temperature Rating 1 - 75°C

Pressure Rating 150 - 500kPa