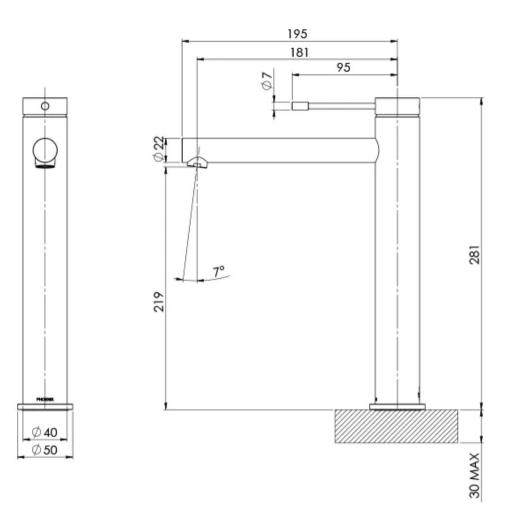

## **VIVID SLIMLINE SS**

VIVID SLIMLINE SS 316 VESSEL MIXER

## AVAILABLE IN

316-7900-51 Stainless Steel

INFORMATION

Temperature Rating 1 - 75°C

Pressure Rating 150 - 500kPa