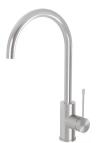

# **VIVID SLIMLINE SS**

### VIVID SLIMLINE SS 316 SINK MIXER 200MM GOOSENECK

#### **AVAILABLE IN**

316-7300-51 Stainless Steel