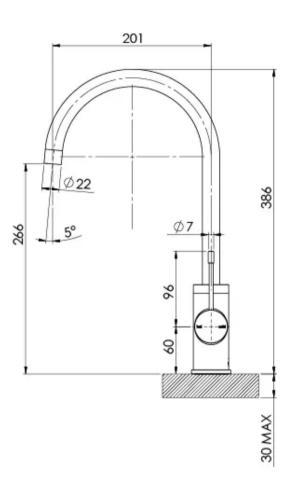

# **VIVID SLIMLINE SS**

### VIVID SLIMLINE SS 316 SINK MIXER 200MM GOOSENECK



## **SPECIFICATIONS**







#### **AVAILABLE IN**



316-7300-51 Stainless Steel

### **INFORMATION**

Temperature Rating 1 - 75°C

Pressure Rating 150 - 500kPa





#### MAINTENANCE AND CARE:

- All surfaces should be cleaned with mild liquid detergent or soap and water.
- Do not use cream cleaners or citrus based cleaning products, as they are abrasive.
- Use of unsuitable cleaning agents may damage the surface.
- Any damage caused in this way will not be covered by warranty.

Please visit https://www.phoenixtapware.com.au/warranty to view the full warranty



While we aim to ensure the specifications shown are correct at time of printing, Phoenix Tapware reserves the right to make modifications without prior notice. Always use the physical product measurements for mark-ups and roughing-in as the line drawing sho