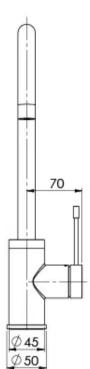

# **VIVID SLIMLINE SS**

### VIVID SLIMLINE SS 316 SINK MIXER 200MM GOOSENECK



## **SPECIFICATIONS**







#### **AVAILABLE IN**



316-7300-51 Stainless Steel

### **INFORMATION**

Temperature Rating 1 - 75°C

Pressure Rating 150 - 500kPa





#### MAINTENANCE AND CARE:

- All surfaces should be cleaned with mild liquid detergent or soap and water.
- Do not use cream cleaners or citrus based cleaning products, as they are abrasive.
- Use of unsuitable cleaning agents may damage the surface.
- Any damage caused in this way will not be covered by warranty.

Please visit https://www.phoenixtapware.com.au/warranty to view the full warranty



While we aim to ensure the specifications shown are correct at time of printing, Phoenix Tapware reserves the right to make modifications without prior notice. Always use the physical product measurements for mark-ups and roughing-in as the line drawing s