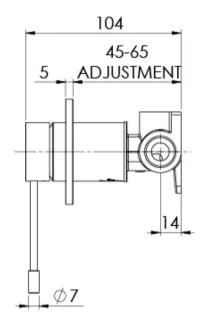

### **VIVID SLIMLINE SS**

VIVID SLIMLINE SS 316 SHOWER / WALL MIXER

#### AVAILABLE IN

316-7800-51 Stainless Steel

#### INFORMATION

Temperature Rating 1 - 75°C

Pressure Rating 150 - 500kPa