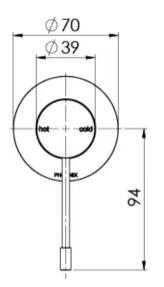

### **VIVID SLIMLINE SS**

VIVID SLIMLINE SS 316 SHOWER / WALL MIXER

#### AVAILABLE IN

316-7800-51 Stainless Steel

#### INFORMATION

Temperature Rating 1 - 75°C

Pressure Rating 150 - 500kPa