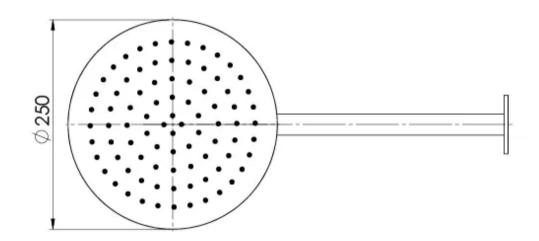

# SPECIFICATIONS

#### **INFORMATION**

Temperature Rating 1 - 75°C

Pressure Rating 150 - 500kPa