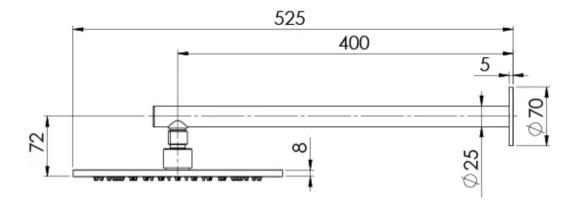

# SPECIFICATIONS

#### **INFORMATION**

Temperature Rating 1 - 75°C

Pressure Rating 150 - 500kPa