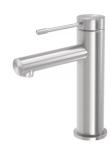

## **VIVID SLIMLINE SS**

VIVID SLIMLINE SS 316 BASIN MIXER

## **AVAILABLE IN**

316-7700-51 Stainless Steel