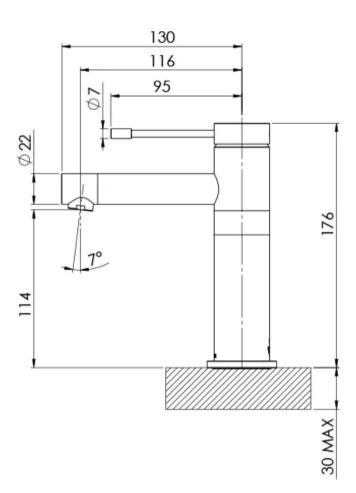

## **VIVID SLIMLINE SS**

VIVID SLIMLINE SS 316 BASIN MIXER

Please visit https://www.phoenixtapware.com.au/warranty to view the full warranty

While we aim to ensure the specifications shown are correct at time of printing, Phoenix Tapware reserves the right to make modifications without prior notice. Always use the physical product measurements for mark-ups and roughing-in as the line drawing shown may differ from the actual product over time. All measurements are shown in millimetres. Colours may vary from image shown.