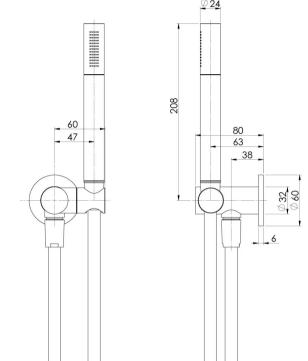

## VIVID SLIMLINE 316 SS MICROPHONE HAND SHOWER

### **AVAILABLE IN**

316-6710-51 Stainless Steel

#### **INFORMATION**

Temperature Rating 1 - 75°C

Pressure Rating 150 - 500kPa