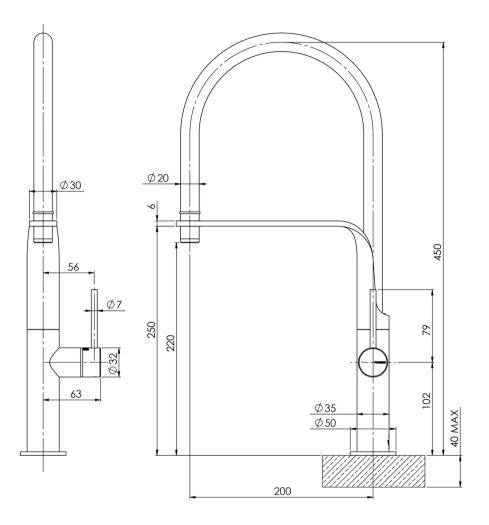

## **DESIGNER SINK MIXERS**

VIDO FLEXIBLE HOSE SINK MIXER

#### INFORMATION

**Temperature Rating** 1 - 75°C

Pressure Rating 150 - 500KPA

Please visit https://www.phoenixtapware.com.au/warranty to view the full warranty

While we aim to ensure the specifications shown are correct at time of printing, Phoenix Tapware reserves the right to make modifications without prior notice. Always use the physical product measurements for mark-ups and roughing-in as the line drawing shown may differ from the actual product over time. All measurements are shown in millimetres. Colours may vary from image shown.