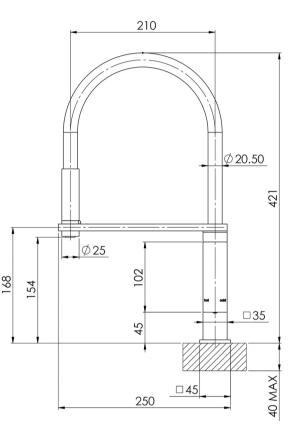

Please visit https://www.phoenixtapware.com.au/warranty to view the full warranty

While we aim to ensure the specifications shown are correct at time of printing, Phoenix Tapware reserves the right to make modifications without prior notice. Always use the physical product measurements for mark-ups and roughing-in as the line drawing shown may differ from the actual product over time. All measurements are shown in millimetres. Colours may vary from image shown.