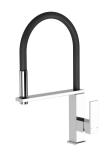

## **DESIGNER SINK MIXERS**

VEZZ FLEXIBLE HOSE SINK MIXER SQUARE

SPECIFICATIONS

**AVAILABLE IN** 

Chrome

10373100MB Brushed Nickel Matte Black