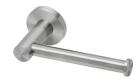

### RADII SS 316 TOILET ROLL HOLDER ROUND PLATE

#### AVAILABLE IN

RA892-51 Stainless Steel

INFORMATION