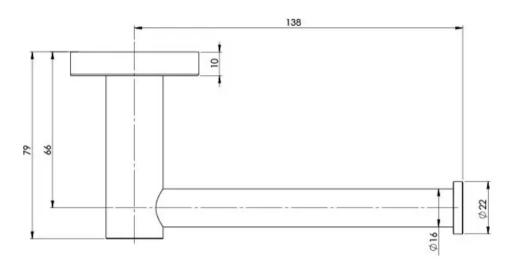

### RADII SS 316 TOILET ROLL HOLDER ROUND PLATE

# **PHOENIX**

While we aim to ensure the specifications shown are correct at time of printing, Phoenix Tapware reserves the right to make modifications without prior notice. Always use the physical product measurements for mark-ups and roughing-in as the line drawing shown may differ from the actual product over time. All measurements are shown in millimetres. Colours may vary from image shown.