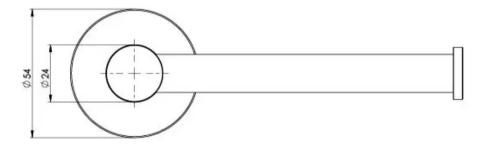

### RADII SS 316 TOILET ROLL HOLDER ROUND PLATE

# **PHOENIX**

While we aim to ensure the specifications shown are correct at time of printing, Phoenix Tapware reserves the right to make modifications without prior notice. Always use the physical product measurements for mark-ups and roughing-in as the line drawing shown may differ from the actual product over time. All measurements are shown in millimetres. Colours may vary from image shown.