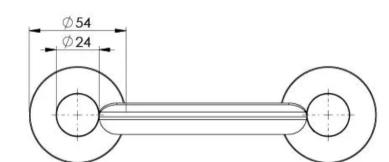

## RADII SS 316 SOAP DISH HOLDER ROUND PLATE

109

Stainless Steel

INFORMATION

Please visit https://www.phoenixtapware.com.au/warranty to view the full warranty

PHOENIX

While we aim to ensure the specifications shown are correct at time of printing, Phoenix Tapware reserves the right to make modifications without prior notice. Always use the physical product measurements for mark-ups and roughing-in as the line drawing shown may differ from the actual product over time. All measurements are shown in millimetres. Colours may vary from image shown.