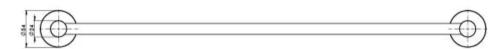

# **RADII SS**

## RADII SS 316 SINGLE TOWEL RAIL 600MM ROUND PLATE

#### **AVAILABLE IN**

RA804-51 Stainless Steel