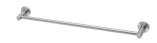

## RADII SS 316 SINGLE TOWEL RAIL 600MM ROUND PLATE

#### **AVAILABLE IN**

RA804-51 Stainless Steel