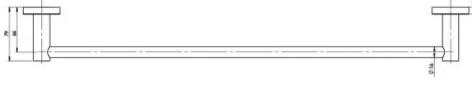

## RADII SS 316 SINGLE TOWEL RAIL 600MM ROUND PLATE

#### **AVAILABLE IN**

RA804-51 Stainless Steel