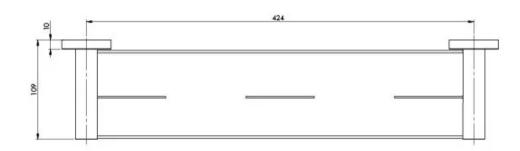

# **RADII SS**

# RADII SS 316 SHOWER SHELF ROUND PLATE









#### AVAILABLE IN



RA886-51 Stainless Steel

## **INFORMATION**



## MAINTENANCE AND CARE:

- All surfaces should be cleaned with mild liquid detergent or soap and water.
- Do not use cream cleaners or citrus based cleaning products, as they are abrasive.
- Use of unsuitable cleaning agents may damage the surface.
- Any damage caused in this way will not be covered by warranty.

Please visit https://www.phoenixtapware.com.au/warranty to view the full warranty



While we aim to ensure the specifications shown are correct at time of printing, Phoenix Tapware reserves the right to make modifications without prior notice. Always use the physical product measurements for mark-ups and roughing-in as the line drawing shown may differ from the actual product over time. All measurements are