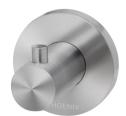

### **RADII SS**

RADII SS 316 ROBE HOOK ROUND PLATE

#### **AVAILABLE IN**

<sub>RA897-51</sub> Stainless Steel