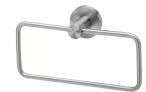

## RADII SS 316 HAND TOWEL HOLDER ROUND PLATE

## **AVAILABLE IN**

RA893-51 Stainless Steel