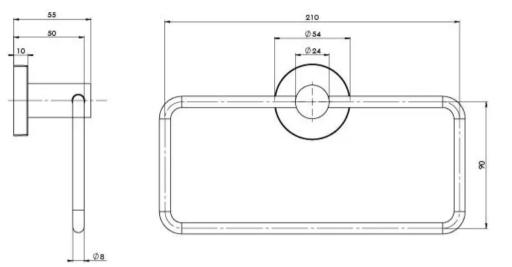

## RADII SS 316 HAND TOWEL HOLDER ROUND PLATE

### Please visit https://www.phoenixtapware.com.au/warranty to view the full warranty

While we aim to ensure the specifications shown are correct at time of printing, Phoenix Tapware reserves the right to make modifications without prior notice. Always use the physical product measurements for mark-ups and roughing-in as the line drawing shown may differ from the actual product over time. All measurements are shown in millimetres. Colours may vary from image shown.