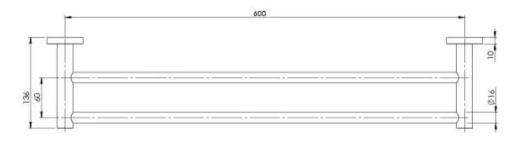

# RADII SS 316 DOUBLE TOWEL RAIL 600MM ROUND PLATE

Please visit https://www.phoenixtapware.com.au/warranty to view the full warranty

While we aim to ensure the specifications shown are correct at time of printing, Phoenix Tapware reserves the right to make modifications without prior notice. Always use the physical product measurements for mark-ups and roughing-in as the line drawing shown may differ from the actual product over time. All measurements are shown in millimetres. Colours may vary from image shown.