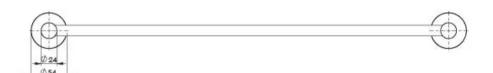

# RADII SS 316 DOUBLE TOWEL RAIL 600MM ROUND PLATE

Please visit https://www.phoenixtapware.com.au/warranty to view the full warranty

While we aim to ensure the specifications shown are correct at time of printing, Phoenix Tapware reserves the right to make modifications without prior notice. Always use the physical product measurements for mark-ups and roughing-in as the line drawing shown may differ from the actual product over time. All measurements are shown in millimetres. Colours may vary from image shown.