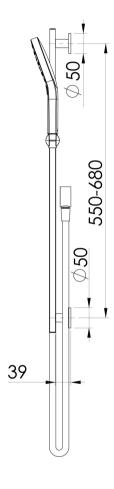

### **INFORMATION**

Temperature Rating 1 - 75°C

Pressure Rating 150 - 500kPa

Please visit https://www.phoenixtapware.com.au/warranty to view the full warranty

While we aim to ensure the specifications shown are correct at time of printing, Phoenix Tapware reserves the right to make modifications without prior notice. Always use the physical product measurements for mark-ups and roughing-in as the line drawing shown may differ from the actual product over time. All measurements are shown in millimetres. Colours may vary from image shown.