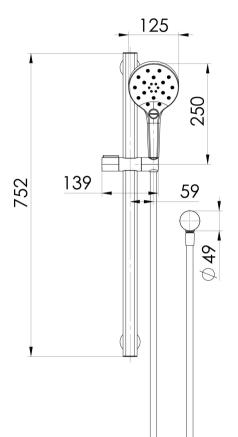

### **INFORMATION**

Temperature Rating 1 - 75°C

Pressure Rating 150 - 500kPa

Please visit https://www.phoenixtapware.com.au/warranty to view the full warranty

While we aim to ensure the specifications shown are correct at time of printing, Phoenix Tapware reserves the right to make modifications without prior notice. Always use the physical product measurements for mark-ups and roughing-in as the line drawing shown may differ from the actual product over time. All measurements are shown in millimetres. Colours may vary from image shown.