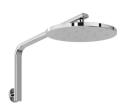

## OXLEY HIGH-RISE SHOWER ARM AND ROSE

Ø 250

#### **AVAILABLE IN**

610-5300-00 Chrome

610-5300-40

610-5300-31 Brushed Nickel Brushed Carbon Matte Black

610-5300-10

610-5300-12 Brushed Gold