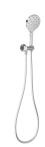

## **OXLEY HAND SHOWER**

125

251

AS2845.1 Compliant Dual Check Valves

75

36

610-6630-00 Chrome

Brushed Nickel Brushed Carbon Matte Black