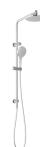

# **ORMOND**

## ORMOND TWIN SHOWER



AS2845.1 Compliant Dual Check Valves





### **AVAILABLE IN**











609-6530-00 Chrome

Brushed Nickel Brushed Carbon Matte Black

Brushed Gold

### **INFORMATION**

Temperature Rating 1 - 75°C

Pressure Rating 150 - 500kPa







### **MAINTENANCE AND CARE:**

- All surfaces should be cleaned with mild liquid detergent or soap and water.
- Do not use cream cleaners or citrus based cleaning products, as they are abrasive.
- Use of unsuitable cleaning agents may damage the surface.
- Any damage caused in this way will not be covered by warranty.

Please visit https://www.phoenixtapware.com.au/warranty to view the full warranty



While we aim to ensure the specifications shown are correct at time of printing, Phoenix Tapware reserves the right to make modifications without prior notice. Always use the physical product measu