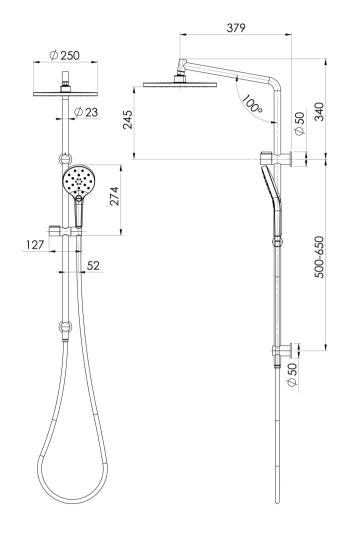

## ORMOND TWIN SHOWER

AS2845.1 Compliant Dual Check Valves

### **INFORMATION**

Temperature Rating 1 - 75°C

Pressure Rating 150 - 500kPa