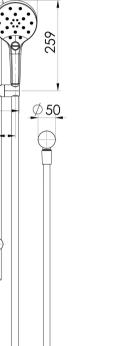

# **ORMOND**

### ORMOND RAIL SHOWER



## **SPECIFICATIONS**







127

52



41

AS2485.1 Compliant Dual Check Valves

#### **AVAILABLE IN**











609-6830-00 Chrome

609-6830-40 Brushed Nickel

Brushed Carbon Matte Black

609-6830-10

609-6830-12 Brushed Gold

#### **INFORMATION**

Temperature Rating 1 - 75°C

Pressure Rating 150 - 500kPa







#### MAINTENANCE AND CARE:

- All surfaces should be cleaned with mild liquid detergent or soap and water.
- Do not use cream cleaners or citrus based cleaning products, as they are abrasive.
- Use of unsuitable cleaning agents may damage the surface.
- Any damage caused in this way will not be covered by warranty.

Please visit https://www.phoenixtapware.com.au/warranty to view the full warranty



While we aim to ensure the specifications shown are correct at time of printing, Phoenix Tapware reserves t