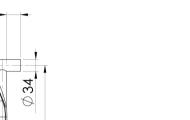

# **ORMOND**

### ORMOND RAIL SHOWER



## **SPECIFICATIONS**







127

52



41

AS2485.1 Compliant Dual Check Valves

#### **AVAILABLE IN**











609-6830-00 Chrome

609-6830-40 Brushed Nickel

Brushed Carbon Matte Black

609-6830-10

609-6830-12 Brushed Gold

#### **INFORMATION**

Temperature Rating 1 - 75°C

Pressure Rating 150 - 500kPa







#### MAINTENANCE AND CARE:

- All surfaces should be cleaned with mild liquid detergent or soap and water.
- Do not use cream cleaners or citrus based cleaning products, as they are abrasive.
- Use of unsuitable cleaning agents may damage the surface.
- Any damage caused in this way will not be covered by warranty.

Please visit https://www.phoenixtapware.com.au/warranty to view the full warranty



While we aim to ensure the specifications shown are correct at time of printing, Phoenix Tapware reserves