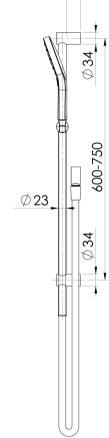

# **ORMOND**

### ORMOND RAIL SHOWER



## **SPECIFICATIONS**







127

52



41

AS2485.1 Compliant Dual Check Valves

#### **AVAILABLE IN**











609-6830-00 Chrome

609-6830-40 Brushed Nickel

Brushed Carbon Matte Black

609-6830-10

609-6830-12 Brushed Gold

#### **INFORMATION**

Temperature Rating 1 - 75°C

Pressure Rating 150 - 500kPa







#### MAINTENANCE AND CARE:

- All surfaces should be cleaned with mild liquid detergent or soap and water.
- Do not use cream cleaners or citrus based cleaning products, as they are abrasive.
- Use of unsuitable cleaning agents may damage the surface.
- Any damage caused in this way will not be covered by warranty.

Please visit https://www.phoenixtapware.com.au/warranty to view the full warranty



While we aim to ensure the specifications shown are correct at time of printing, Phoenix Tapware reserves the right to