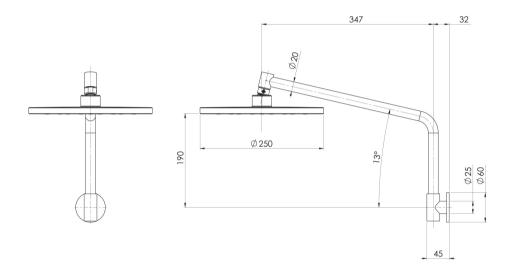

## ORMOND HIGH-RISE SHOWER ARM AND ROSE

AS2845.1 compliant dual check valves

#### **INFORMATION**

Temperature Rating 1 - 75°C

Pressure Rating 150 - 500kPa

Please visit https://www.phoenixtapware.com.au/warranty to view the full warranty

While we aim to ensure the specifications shown are correct at time of printing, Phoenix Tapware reserves the right to make modifications without prior notice. Always use the physical product measurements for mark-ups and roughing-in as the line drawing shown may differ from the actual product over time. All measurements are shown in millimetres. Colours may vary from image shown.