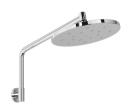

# **ORMOND**

## ORMOND HIGH-RISE SHOWER ARM AND ROSE







AS2845.1 compliant dual check valves

#### **AVAILABLE IN**











609-5300-00 Chrome

609-5300-40

609-5300-31 Brushed Nickel Brushed Carbon Matte Black

609-5300-10

Brushed Gold

#### **INFORMATION**

Temperature Rating 1 - 75°C

Pressure Rating 150 - 500kPa







### **MAINTENANCE AND CARE:**

- All surfaces should be cleaned with mild liquid detergent or soap and water.
- Do not use cream cleaners or citrus based cleaning products, as they are abrasive.
- Use of unsuitable cleaning agents may damage the surface.
- Any damage caused in this way will not be covered by warranty.

Please visit https://www.phoenixtapware.com.au/warranty to view the full warranty



While we aim to ensure the specifications shown are correct at time of printing, Phoenix Tapware reserves the right t