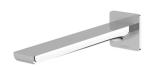

## **GLOSS MKII**

### GLOSS MKII WALL BASIN / BATH OUTLET 200MM





# 221 36 196

#### **AVAILABLE IN**











135-7610-00 Chrome

Brushed Nickel Brushed Carbon Matte Black

135-7610-10

Brushed Gold

#### **INFORMATION**

Temperature Rating

1 - 75°C

Pressure Rating 150 - 500kPa

#### MAINTENANCE AND CARE:

- All surfaces should be cleaned with mild liquid detergent or soap and water.
- Do not use cream cleaners or citrus based cleaning products, as they are abrasive.
- Use of unsuitable cleaning agents may damage the surface.
- Any damage caused in this way will not be covered by warranty.

Please visit https://www.phoenixtapware.com.au/warranty to view the full warranty



While we aim to ensure the specifications shown are correct at time of printing, Phoenix Tapware reserves the right to make modifications without prior notice. Always use the p