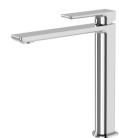

## GLOSS MKII VESSEL MIXER

#### **AVAILABLE IN**

Chrome

135-7900-40

135-7900-31 Brushed Nickel Brushed Carbon Matte Black

135-7900-10

Brushed Gold