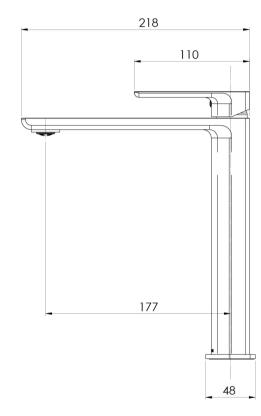

## GLOSS MKII VESSEL MIXER

Please visit https://www.phoenixtapware.com.au/warranty to view the full warranty

While we aim to ensure the specifications shown are correct at time of printing, Phoenix Tapware reserves the right to make modifications without prior notice. Always use the physical product measurements for mark-ups and roughing-in as the line drawing shown may differ from the actual product over time. All measurements are shown in millimetres. Colours may vary from image shown.