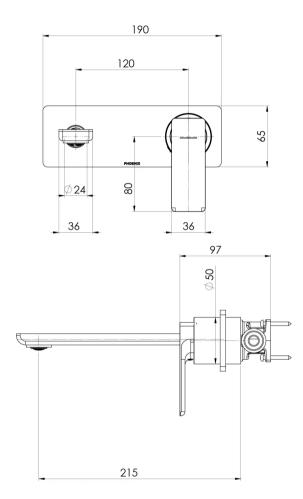

### GLOSS MKII SWITCHMIX WALL BASIN / BATH MIXER SET 200MM

# PHOENIX

While we aim to ensure the specifications shown are correct at time of printing, Phoenix Tapware reserves the right to make modifications without prior notice. Always use the physical product measurements for mark-ups and roughing-in as the line drawing shown may differ from the actual product over time. All measurements are shown in millimetres. Colours may vary from image shown.