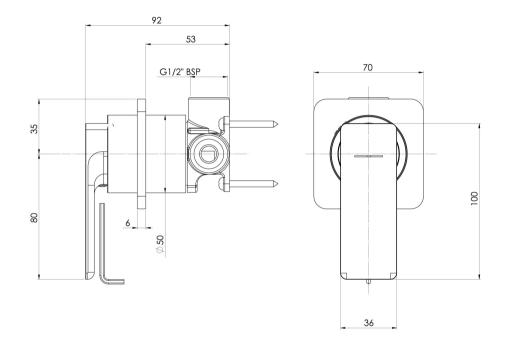

# SPECIFICATIONS

# **PHOENIX**

While we aim to ensure the specifications shown are correct at time of printing, Phoenix Tapware reserves the right to make modifications without prior notice. Always use the physical product measurements for mark-ups and roughing-in as the line drawing shown may differ from the actual product over time. All measurements are shown in millimetres. Colours may vary from image shown.