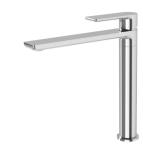

# **GLOSS MKII**

## GLOSS MKII SINK MIXER







### **AVAILABLE IN**











135-7300-00 Chrome

135-7300-40

135-7300-31 Brushed Nickel Brushed Carbon Matte Black

135-7300-10

135-7300-12 Brushed Gold

### **INFORMATION**

Temperature Rating

1 - 75°C

Pressure Rating 150 - 500kPa

#### MAINTENANCE AND CARE:

- All surfaces should be cleaned with mild liquid detergent or soap and water.
- Do not use cream cleaners or citrus based cleaning products, as they are abrasive.
- Use of unsuitable cleaning agents may damage the surface.
- Any damage caused in this way will not be covered by warranty.

Please visit https://www.phoenixtapware.com.au/warranty to view the full warranty



While we aim to ensure the specifications shown are correct at time of printing, Phoenix Tapware reserves the right to make modifications without prior n