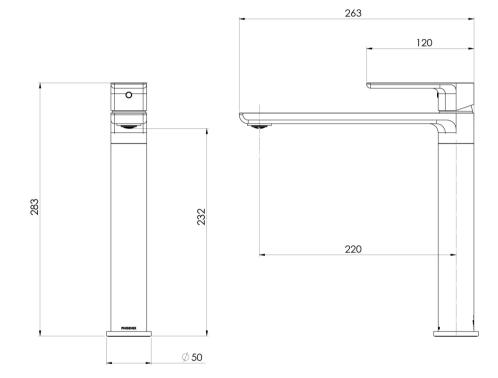

Please visit https://www.phoenixtapware.com.au/warranty to view the full warranty

While we aim to ensure the specifications shown are correct at time of printing, Phoenix Tapware reserves the right to make modifications without prior notice. Always use the physical product measurements for mark-ups and roughing-in as the line drawing shown may differ from the actual product over time. All measurements are shown in millimetres. Colours may vary from image shown.