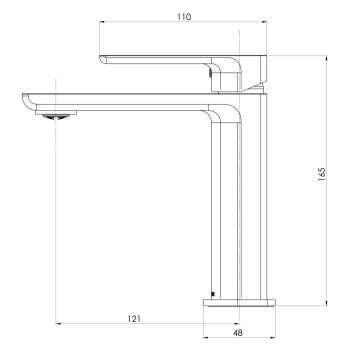

## GLOSS MKII BASIN MIXER

Please visit https://www.phoenixtapware.com.au/warranty to view the full warranty

While we aim to ensure the specifications shown are correct at time of printing, Phoenix Tapware reserves the right to make modifications without prior notice. Always use the physical product measurements for mark-ups and roughing-in as the line drawing shown may differ from the actual product over time. All measurements are shown in millimetres. Colours may vary from image shown.