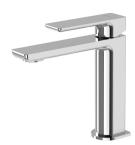

## GLOSS MKII BASIN MIXER

### **AVAILABLE IN**

Chrome

135-7700-40

Brushed Nickel Brushed Carbon Matte Black

135-7700-10

Brushed Gold