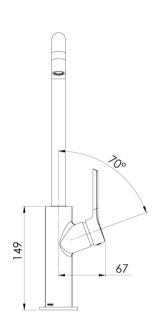

# ESTER SINK MIXER 200MM SQUARELINE

### **INFORMATION**

Temperature Rating 1 - 75°C

Pressure Rating 150 - 500kPa