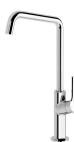

# ESTER SINK MIXER 200MM SQUARELINE

#### **AVAILABLE IN**

125-7330-00 Chrome

125-7330-40 Brushed Nickel Matte Black

125-7330-10