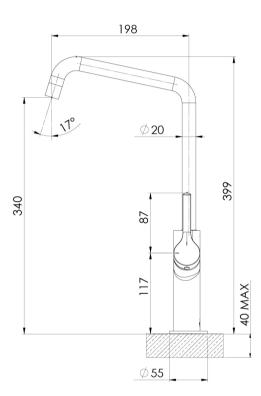

# ESTER SINK MIXER 200MM SQUARELINE

### **INFORMATION**

Temperature Rating 1 - 75°C

Pressure Rating 150 - 500kPa