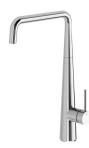

# ERLEN SINK MIXER 200MM SQUARELINE

#### **AVAILABLE IN**

132-7340-00 Chrome

132-7340-40

132-7340-31 Brushed Nickel Brushed Carbon Matte Black

132-7340-10

132-7340-12 Brushed Gold