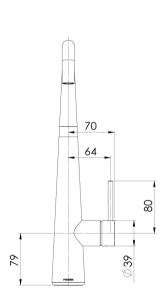

# ERLEN SINK MIXER 200MM SQUARELINE

Please visit https://www.phoenixtapware.com.au/warranty to view the full warranty

While we aim to ensure the specifications shown are correct at time of printing, Phoenix Tapware reserves the right to make modifications without prior notice. Always use the physical product measurements for mark-ups and roughing-in as the line drawing shown may differ from the actual product over time. All measurements are shown in millimetres. Colours may vary from image shown.