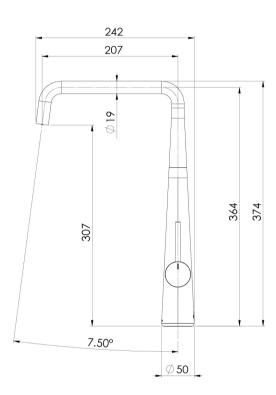

# ERLEN SINK MIXER 200MM SQUARELINE

Please visit https://www.phoenixtapware.com.au/warranty to view the full warranty

While we aim to ensure the specifications shown are correct at time of printing, Phoenix Tapware reserves the right to make modifications without prior notice. Always use the physical product measurements for mark-ups and roughing-in as the line drawing shown may differ from the actual product over time. All measurements are shown in millimetres. Colours may vary from image shown.