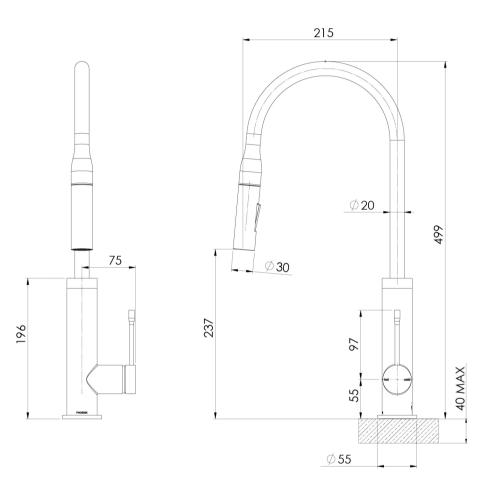

### **DEJA PULL OUT SINK MIXER 220MM**

SPECIFICATIONS

#### INFORMATION

**Temperature Rating** 1 - 75°C

Pressure Rating 150 - 500kPa