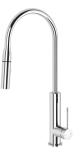

## **DESIGNER SINK MIXERS**

### **DEJA PULL OUT SINK MIXER 220MM**



SPECIFICATIONS



#### **AVAILABLE IN**



Chrome

126-7330-10 Brushed Nickel Matte Black

#### INFORMATION

**Temperature Rating** 1 - 75°C

Pressure Rating 150 - 500kPa



#### MAINTENANCE AND CARE:

- All surfaces should be cleaned with mild liquid detergent or soap and water.

- Do not use cream cleaners or citrus based cleaning products, as they are abrasive.
- Use of unsuitable cleaning agents may damage the surface.
- Any damage caused in this way will not be covered by warranty.

Please visit https://www.phoenixtapware.com.au/warranty to view the full warranty

While we aim to ensure the specifications shown are correct at time of printing, Phoenix Tapware reserves the right to make modifications without prior notice. Always use the physical product measurements for mark-ups and roughing-in as the