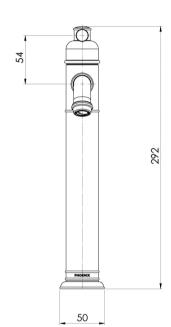

## CROMFORD VESSEL MIXER

Please visit https://www.phoenixtapware.com.au/warranty to view the full warranty

While we aim to ensure the specifications shown are correct at time of printing, Phoenix Tapware reserves the right to make modifications without prior notice. Always use the physical product measurements for mark-ups and roughing-in as the line drawing shown may differ from the actual product over time. All measurements are shown in millimetres. Colours may vary from image shown.