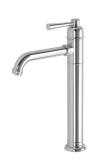

## CROMFORD VESSEL MIXER

#### **AVAILABLE IN**

134-7900-00 Chrome

134-7900-40 Brushed Nickel Matte Black

134-7900-10

134-7900-12 Brushed Gold