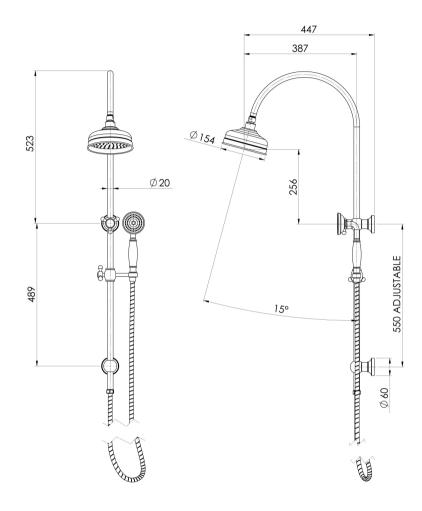

## CROMFORD TWIN SHOWER

AS2485.1 Compliant Dual Check Valves

#### INFORMATION

Temperature Rating

1 - 75°C

Pressure Rating 150 - 500kPa