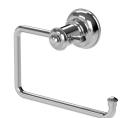

## CROMFORD CROMFORD TOILET ROLL HOLDER

## SPECIFICATIONS







#### **AVAILABLE IN**



### Brushed

#### INFORMATION

#### MAINTENANCE AND CARE:

- All surfaces should be cleaned with mild liquid detergent or soap and water.
- Do not use cream cleaners or citrus based cleaning products, as they are abrasive.
- Use of unsuitable cleaning agents may damage the surface.
- Any damage caused in this way will not be covered by warranty.

#### Please visit https://www.phoenixtapware.com.au/warranty to view the full warranty

While we aim to ensure the specifications shown are correct at time of printing, Phoenix Tapware reserves the right to make modifications without prior notice. Always use the physical product measurements for mark-ups and roughing-in as the line drawing shown may differ from the actual product over time. All measurements are shown