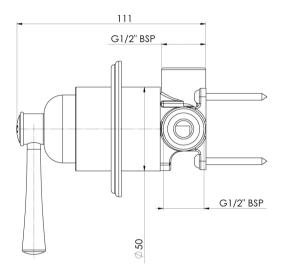

# **CROMFORD**

# CROMFORD SWITCHMIX SHOWER / WALL MIXER





# Ø 80



# **AVAILABLE IN**









134-2800-00 Chrome

134-2800-40 Brushed Nickel Matte Black

134-2800-10

134-2800-12 Brushed Gold

## **INFORMATION**

Temperature Rating

1 - 75°C

Pressure Rating 150 - 500kPa

### **MAINTENANCE AND CARE:**

- All surfaces should be cleaned with mild liquid detergent or soap and water.
- Do not use cream cleaners or citrus based cleaning products, as they are abrasive.
- Use of unsuitable cleaning agents may damage the surface.
- Any damage caused in this way will not be covered by warranty.

Please visit https://www.phoenixtapware.com.au/warranty to view the full warranty



While we aim to ensure the specifications shown are correct at time of printing, Phoenix Tapware reserves the right to make modifications without prior notice. Always use the physical p