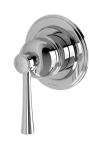

# CROMFORD SWITCHMIX SHOWER / WALL MIXER

# **AVAILABLE IN**

134-2800-00 Chrome

134-2800-40 Brushed Nickel Matte Black

134-2800-10

134-2800-12 Brushed Gold