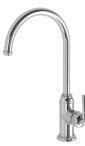

# **CROMFORD**

## CROMFORD SINK MIXER









### **AVAILABLE IN**









134-7330-00 Chrome

134-7330-40 Brushed Nickel Matte Black

134-7330-10

134-7330-12 Brushed Gold

### **INFORMATION**

Temperature Rating

1 - 75°C

Pressure Rating 150 - 500kPa

#### MAINTENANCE AND CARE:

- All surfaces should be cleaned with mild liquid detergent or soap and water.
- Do not use cream cleaners or citrus based cleaning products, as they are abrasive.
- Use of unsuitable cleaning agents may damage the surface.
- Any damage caused in this way will not be covered by warranty.

Please visit https://www.phoenixtapware.com.au/warranty to view the full warranty



While we aim to ensure the specifications shown are correct at time of printing, Phoenix Tapware reserves the right to make modifications without prior notice. Always use the physic