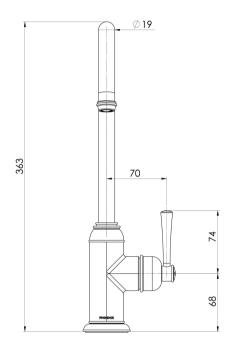

### **INFORMATION**

Temperature Rating

1 - 75°C

Pressure Rating 150 - 500kPa

Please visit https://www.phoenixtapware.com.au/warranty to view the full warranty

While we aim to ensure the specifications shown are correct at time of printing, Phoenix Tapware reserves the right to make modifications without prior notice. Always use the physical product measurements for mark-ups and roughing-in as the line drawing shown may differ from the actual product over time. All measurements are shown in millimetres. Colours may vary from image shown.