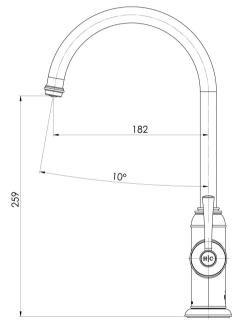

### **INFORMATION**

Temperature Rating

1 - 75°C

Pressure Rating 150 - 500kPa

Please visit https://www.phoenixtapware.com.au/warranty to view the full warranty

While we aim to ensure the specifications shown are correct at time of printing, Phoenix Tapware reserves the right to make modifications without prior notice. Always use the physical product measurements for mark-ups and roughing-in as the line drawing shown may differ from the actual product over time. All measurements are shown in millimetres. Colours may vary from image shown.