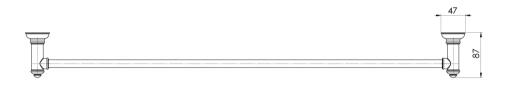

## CROMFORD SINGLE TOWEL RAIL 800MM

Please visit https://www.phoenixtapware.com.au/warranty to view the full warranty

While we aim to ensure the specifications shown are correct at time of printing, Phoenix Tapware reserves the right to make modifications without prior notice. Always use the physical product measurements for mark-ups and roughing-in as the line drawing shown may differ from the actual product over time. All measurements are shown in millimetres. Colours may vary from image shown.