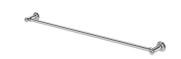

# **CROMFORD**

## CROMFORD SINGLE TOWEL RAIL 800MM









#### **AVAILABLE IN**









134-8030-00 Chrome

134-8030-40 Brushed Nickel Matte Black

134-8030-10

134-8030-12 Brushed Gold

#### **INFORMATION**

### **MAINTENANCE AND CARE:**

- All surfaces should be cleaned with mild liquid detergent or soap and water.
- Do not use cream cleaners or citrus based cleaning products, as they are abrasive.
- Use of unsuitable cleaning agents may damage the surface.
- Any damage caused in this way will not be covered by warranty.

Please visit https://www.phoenixtapware.com.au/warranty to view the full warranty



While we aim to ensure the specifications shown are correct at time of printing, Phoenix Tapware reserves the right to make modifications without prior notice. Always use the physical product measurements for mark-ups and roughing-in as