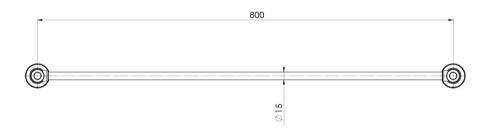

## CROMFORD SINGLE TOWEL RAIL 800MM

Please visit https://www.phoenixtapware.com.au/warranty to view the full warranty

While we aim to ensure the specifications shown are correct at time of printing, Phoenix Tapware reserves the right to make modifications without prior notice. Always use the physical product measurements for mark-ups and roughing-in as the line drawing shown may differ from the actual product over time. All measurements are shown in millimetres. Colours may vary from image shown.