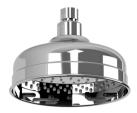

CROMFORD SHOWER ROSE

## SPECIFICATIONS







134-5000-00 Chrome

 134-5000-40
 134-5000-10
 134-5000-12

 Brushed Nickel
 Matte Black
 Brushed Gold

## INFORMATION

Temperature Rating 1 - 75°C

Pressure Rating 150 - 500kPa

## MAINTENANCE AND CARE:

- All surfaces should be cleaned with mild liquid detergent or soap and water.

- Do not use cream cleaners or citrus based cleaning products, as they are abrasive.
- Use of unsuitable cleaning agents may damage the surface.
- Any damage caused in this way will not be covered by warranty.

Please visit https://www.phoenixtapware.com.au/warranty to view the full warranty



**PHOENIX** 

While we aim to ensure the specifications shown are correct at time of printing, Phoenix Tapware reserves the right to make modifications without prior notice. Always use the physical product measure