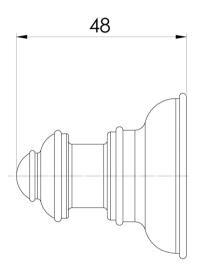

# **CROMFORD**

## CROMFORD ROBE HOOK





# Ø 47



### **AVAILABLE IN**











Chrome

134-8400-40 Brushed Nickel Matte Black

134-8400-10

134-8400-12 Brushed Gold

### **INFORMATION**

### **MAINTENANCE AND CARE:**

- All surfaces should be cleaned with mild liquid detergent or soap and water.
- Do not use cream cleaners or citrus based cleaning products, as they are abrasive.
- Use of unsuitable cleaning agents may damage the surface.
- Any damage caused in this way will not be covered by warranty.

Please visit https://www.phoenixtapware.com.au/warranty to view the full warranty



While we aim to ensure the specifications shown are correct at time of printing, Phoenix Tapware reserves the right to make modifications without prior notice. Always use the physical product measurements for mark-ups and roughing-in as the line drawin