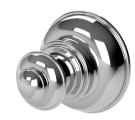

# **CROMFORD**

## CROMFORD ROBE HOOK





# Ø 47



### **AVAILABLE IN**











Chrome

134-8400-40 Brushed Nickel Matte Black

134-8400-10

134-8400-12 Brushed Gold

### **INFORMATION**

### **MAINTENANCE AND CARE:**

- All surfaces should be cleaned with mild liquid detergent or soap and water.
- Do not use cream cleaners or citrus based cleaning products, as they are abrasive.
- Use of unsuitable cleaning agents may damage the surface.
- Any damage caused in this way will not be covered by warranty.

Please visit https://www.phoenixtapware.com.au/warranty to view the full warranty



While we aim to ensure the specifications shown are correct at time of printing, Phoenix Tapware reserves the right to make modifications without prior notice. Always use the physical product measurements for mark-ups and roughing-in as the l