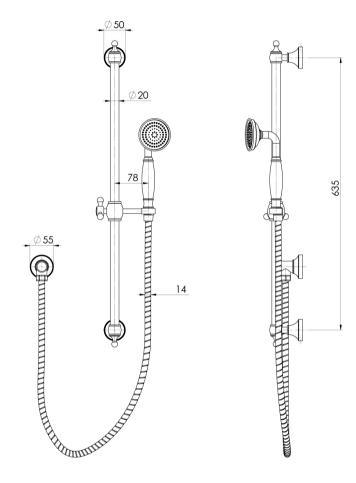

# **CROMFORD**

## CROMFORD RAIL SHOWER



AS2485.1 Compliant Dual Check Valves





### **AVAILABLE IN**











134-6810-00 Chrome

134-6810-40 Brushed Nickel Matte Black

134-6810-10

Brushed Gold

### **INFORMATION**

Temperature Rating

1 - 75°C

Pressure Rating 150 - 500kPa

#### **MAINTENANCE AND CARE:**

- All surfaces should be cleaned with mild liquid detergent or soap and water.
- Do not use cream cleaners or citrus based cleaning products, as they are abrasive.
- Use of unsuitable cleaning agents may damage the surface.
- Any damage caused in this way will not be covered by warranty.

Please visit https://www.phoenixtapware.com.au/warranty to view the full warranty



While we aim to ensure the specifications shown are correct at time of printing, Phoenix Tapware reserves the right to make modifications without pri