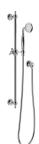

## CROMFORD RAIL SHOWER

AS2485.1 Compliant Dual Check Valves

### **AVAILABLE IN**

134-6810-00 Chrome

134-6810-40 Brushed Nickel Matte Black

134-6810-10

Brushed Gold