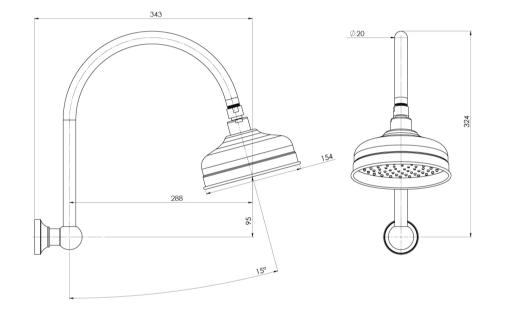

### CROMFORD HIGH-RISE SHOWER ARM AND ROSE

### Please visit https://www.phoenixtapware.com.au/warranty to view the full warranty

While we aim to ensure the specifications shown are correct at time of printing, Phoenix Tapware reserves the right to make modifications without prior notice. Always use the physical product measurements for mark-ups and roughing-in as the line drawing shown may differ from the actual product over time. All measurements are shown in millimetres. Colours may vary from image shown.