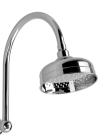

# CROMFORD

### CROMFORD HIGH-RISE SHOWER ARM AND ROSE

## SPECIFICATIONS





### AVAILABLE IN



### Chrome Brushed Nickel Matte Black

10 134-5300-12 ack Brushed Gold

### INFORMATION

Temperature Rating 1 - 75°C

Pressure Rating 150 - 500kPa

### MAINTENANCE AND CARE:

- All surfaces should be cleaned with mild liquid detergent or soap and water.
- Do not use cream cleaners or citrus based cleaning products, as they are abrasive.
- Use of unsuitable cleaning agents may damage the surface.
- Any damage caused in this way will not be covered by warranty.

### Please visit https://www.phoenixtapware.com.au/warranty to view the full warranty

While we aim to ensure the specifications shown are correct at time of printing, Phoenix Tapware reserves the right to make modifications without prior notice. Always use the physical product measurements for mark-ups and ro