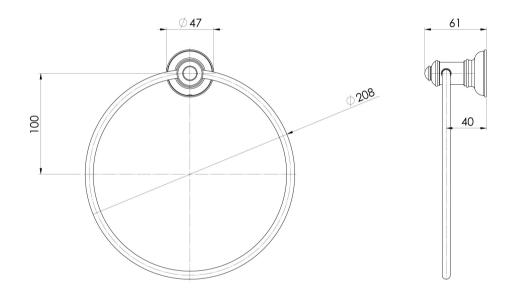

## CROMFORD HAND TOWEL HOLDER

Please visit https://www.phoenixtapware.com.au/warranty to view the full warranty

While we aim to ensure the specifications shown are correct at time of printing, Phoenix Tapware reserves the right to make modifications without prior notice. Always use the physical product measurements for mark-ups and roughing-in as the line drawing shown may differ from the actual product over time. All measurements are shown in millimetres. Colours may vary from image shown.