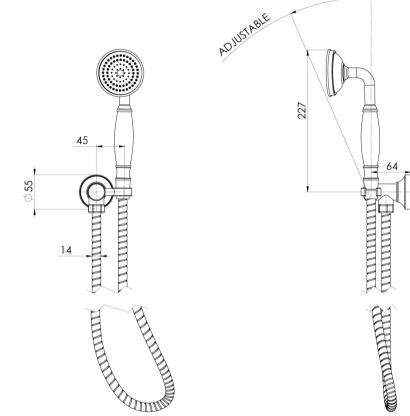

### CROMFORD HAND SHOWER

#### **INFORMATION**

Temperature Rating

1 - 75°C

Pressure Rating 150 - 500kPa