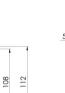

# **CROMFORD**

## CROMFORD GLASS SHELF 450MM

0

350





## **AVAILABLE IN**



0











134-8600-00 Chrome

134-8600-40 Brushed Nickel Matte Black

134-8600-10

134-8600-12 Brushed Gold

#### **INFORMATION**

### MAINTENANCE AND CARE:

- All surfaces should be cleaned with mild liquid detergent or soap and water.
- Do not use cream cleaners or citrus based cleaning products, as they are abrasive.
- Use of unsuitable cleaning agents may damage the surface.
- Any damage caused in this way will not be covered by warranty.

Please visit https://www.phoenixtapware.com.au/warranty to view the full warranty



While we aim to ensure the specifications shown are correct at time of printing, Phoenix Tapware reserves the right to make modifications without prior notice. Always use the physical product measurements for mark-ups and roughing-in as the line drawing shown ma