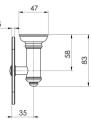

# **CROMFORD**

## CROMFORD GLASS SHELF 450MM

0

350





## **AVAILABLE IN**



0











134-8600-00 Chrome

134-8600-40 Brushed Nickel Matte Black

134-8600-10

134-8600-12 Brushed Gold

#### **INFORMATION**

### MAINTENANCE AND CARE:

- All surfaces should be cleaned with mild liquid detergent or soap and water.
- Do not use cream cleaners or citrus based cleaning products, as they are abrasive.
- Use of unsuitable cleaning agents may damage the surface.
- Any damage caused in this way will not be covered by warranty.

Please visit https://www.phoenixtapware.com.au/warranty to view the full warranty



While we aim to ensure the specifications shown are correct at time of printing, Phoenix Tapware reserves the right to make modifications without prior notice. Always use the physical product measurements for mark-ups and roughing-in as the line drawing shown may dif