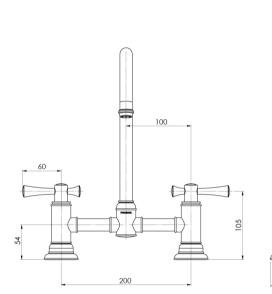

## CROMFORD EXPOSED SINK SET

Please visit https://www.phoenixtapware.com.au/warranty to view the full warranty

While we aim to ensure the specifications shown are correct at time of printing, Phoenix Tapware reserves the right to make modifications without prior notice. Always use the physical product measurements for mark-ups and roughing-in as the line drawing shown may differ from the actual product over time. All measurements are shown in millimetres. Colours may vary from image shown.