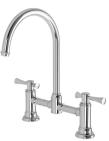

# **CROMFORD**

## CROMFORD EXPOSED SINK SET

### **AVAILABLE IN**

134-1070-00 Chrome

134-1070-40 Brushed Nickel Matte Black

134-1070-10

Brushed Gold