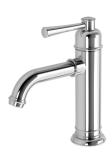

# **CROMFORD**

### CROMFORD BASIN MIXER

Ø19

PHOENIX

Ø36

119





## **AVAILABLE IN**









134-7700-00 Chrome

134-7700-40 Brushed Nickel Matte Black

134-7700-10

134-7700-12 Brushed Gold

#### **INFORMATION**

Temperature Rating

1 - 75°C

Pressure Rating 150 - 500kPa

#### MAINTENANCE AND CARE:

- All surfaces should be cleaned with mild liquid detergent or soap and water.
- Do not use cream cleaners or citrus based cleaning products, as they are abrasive.
- Use of unsuitable cleaning agents may damage the surface.
- Any damage caused in this way will not be covered by warranty.

Please visit https://www.phoenixtapware.com.au/warranty to view the full warranty



While we aim to ensure the specifications shown are correct at time of printing, Phoenix Tapware reserves the right to make modifications without prior notice. Always use the physical p