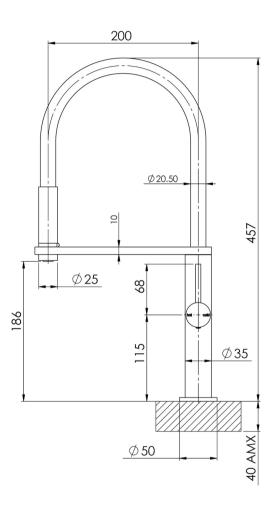

# **DESIGNER SINK MIXERS**

### BLIX FLEXIBLE HOSE SINK MIXER ROUND



## **SPECIFICATIONS**







### **AVAILABLE IN**



Chrome







10473100MB



Brushed Gold

Brushed Nickel Brushed Carbon Matte Black

**INFORMATION** 

Temperature Rating 1 - 75°C

Pressure Rating 150 - 500KPA





#### **MAINTENANCE AND CARE:**

- All surfaces should be cleaned with mild liquid detergent or soap and water.
- Do not use cream cleaners or citrus based cleaning products, as they are abrasive.
- Use of unsuitable cleaning agents may damage the surface.
- Any damage caused in this way will not be covered by warranty.

Please visit https://www.phoenixtapware.com.au/warranty to view the full warranty



While we aim to ensure the specifications shown are correct at time of printing, Phoenix Tapware reserves the right to make modifications without prior notice. Always use the physical product measureme