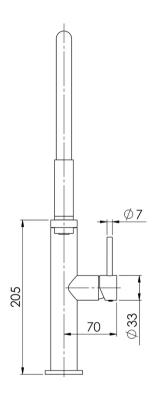

# **DESIGNER SINK MIXERS**

### BLIX FLEXIBLE HOSE SINK MIXER ROUND



## **SPECIFICATIONS**







### **AVAILABLE IN**



Chrome







10473100MB



Brushed Gold

Brushed Nickel Brushed Carbon Matte Black

**INFORMATION** 

Temperature Rating 1 - 75°C

Pressure Rating 150 - 500KPA





#### **MAINTENANCE AND CARE:**

- All surfaces should be cleaned with mild liquid detergent or soap and water.
- Do not use cream cleaners or citrus based cleaning products, as they are abrasive.
- Use of unsuitable cleaning agents may damage the surface.
- Any damage caused in this way will not be covered by warranty.

Please visit https://www.phoenixtapware.com.au/warranty to view the full warranty



While we aim to ensure the specifications shown are correct at time of printing, Phoenix Tapware reserves the right to make modifications without prior notice. Always use the physical product measure