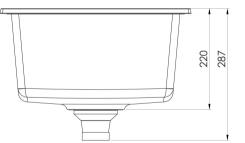

should be cleaned with mild liquid detergent or soap and water.
- Do not use cream cleaners or citrus based cleaning products, as they are abrasive.
- Use of unsuitable cleaning agents may damage the surface.
- Any damage caused in this way will not be covered by warranty.

Please visit https://www.phoenixtapware.com.au/warranty to view the full warranty

While we aim to ensure the specifications shown are correct at time of printing, Phoenix Tapware reserves the right to make modifications without prior notice. Always use the physical product measurements for mark-ups and roughing-in as the line drawing shown may differ from the actual product over time. All measurements are shown in millimetres. Colours may vary from image shown.

Ph: +61 3 9780 4200 03/10/2023 phoenixtapware.com.au





## 28 Litre Capacity

**PHOENIX**