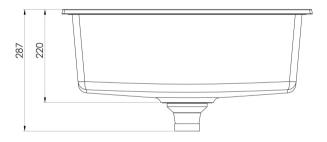

# **5000 SERIES SINKS**

# 5000 SERIES LARGE SINGLE BOWL SINK



# **SPECIFICATIONS**



# 593 530



# 42 Litre Capacity

## **AVAILABLE IN**



312-1002-10 Matte Black

312-1002-80

Matte White

## **INFORMATION**





- All surfaces should be cleaned with mild liquid detergent or soap and water.
- Do not use cream cleaners or citrus based cleaning products, as they are abrasive.
- Use of unsuitable cleaning agents may damage the surface.
- Any damage caused in this way will not be covered by warranty.

Please visit https://www.phoenixtapware.com.au/warranty to view the full warranty



While we aim to ensure the specifications shown are correct at time of printing, Phoenix Tapware reserves the right to make modifications without prior notice. Always use the physical product measurements for mark-ups and roughing-in as the line drawing shown may differ from the actual product over time